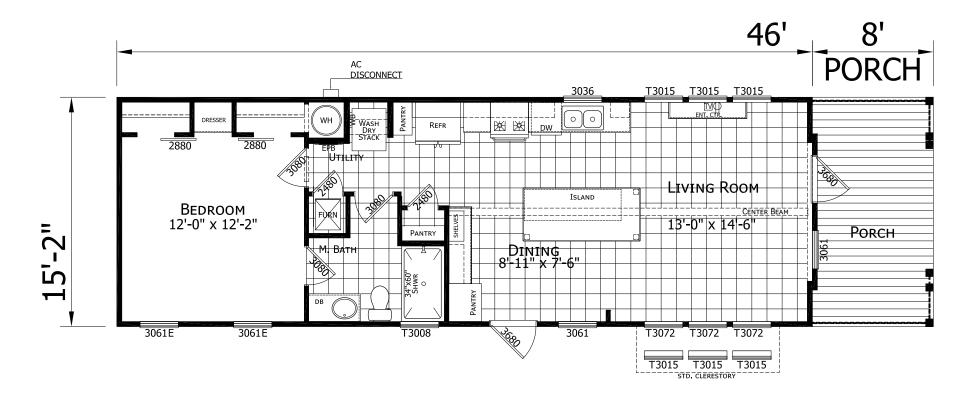

## **Bayard**

**Diamond Series** 

698 SQ. FT. (Approximate) 1 Bedroom, 1 Bath

Last Updated: 11-22-24