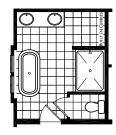

## **Benton**

**Ascend Series** 

1,813 SQ. FT. (Approximate) 3 Bedroom, 2 Bath

Last Updated: 5-29-25

OPTIONAL PRIMARY BATH