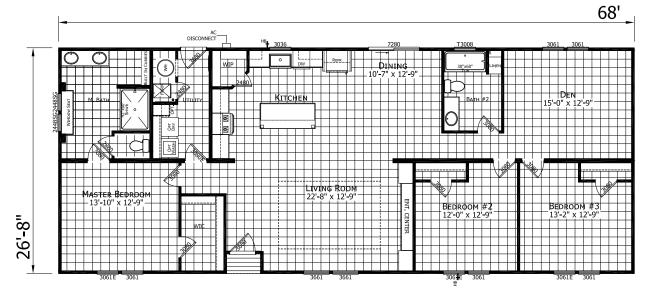

## **Benton**

**Ascend Series** 

1,813 SQ. FT. (Approximate) 3 Bedroom, 2 Bath

Last Updated: 5-29-25

OPTIONAL PRIMARY BATH