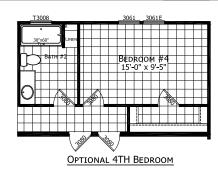

## **Benton**

**Ascend Series** 

1,813 SQ. FT. (Approximate) 3 Bedroom, 2 Bath

Last Updated: 5-29-25

OPTIONAL PRIMARY BATH