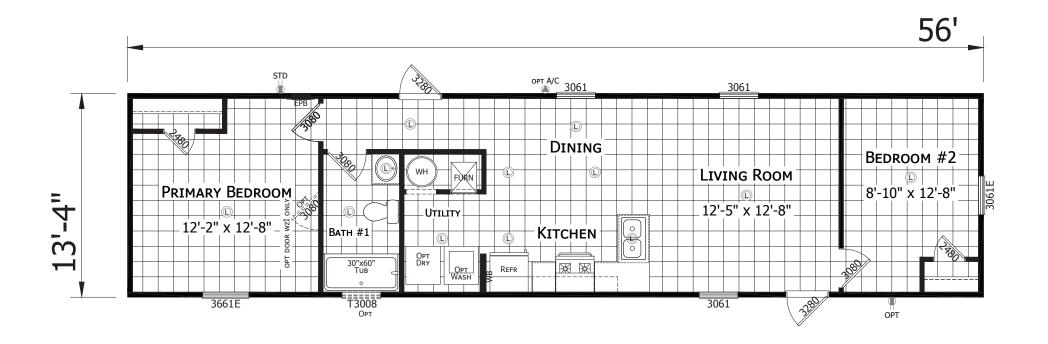

## Bowie

**Redman Classic Series - Single Section** 747 SQ. FT. (Approximate) 2 Bedroom, 1 Bath

Last Updated: 3-10-22

MANUFACTURED BY

CHAMPION HOMES CENTER 501A S. Burleson Blvd. Burleson, TX 76028