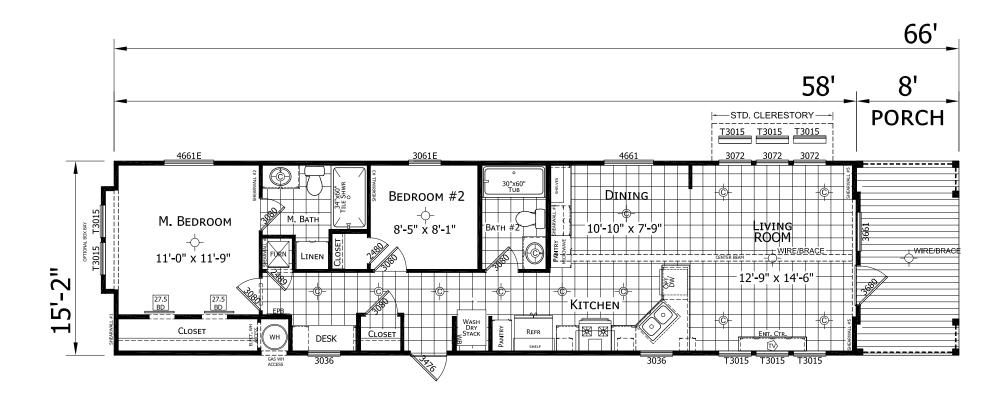

## **Brewster**

## **Diamond Series** 880 SQ. FT. (Approximate) 2 Bedroom, 2 Bath

Last Updated: 11-22-24

MANUFACTURED BY:

CHAMPION HOMES CENTER 501A S. Burleson Blvd. Burleson, TX 76028