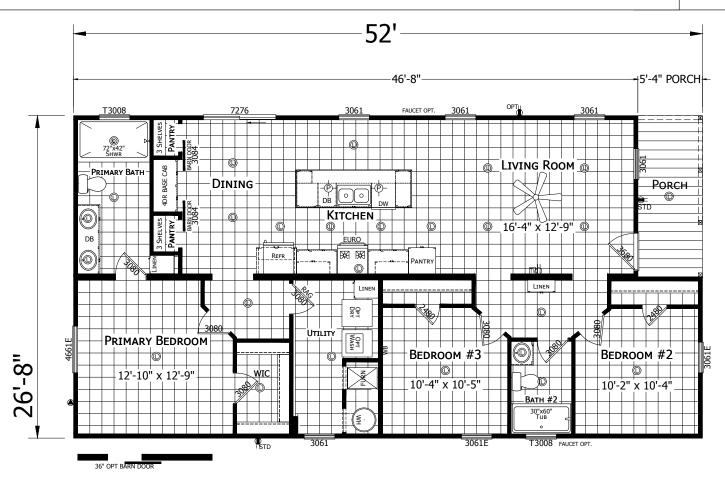

## **Brigg**

Redman New Moon Series - Multi Section

1,387 SQ. FT. (Approximate) 3 Bedroom, 2 Bath

Last Updated: 7-17-24