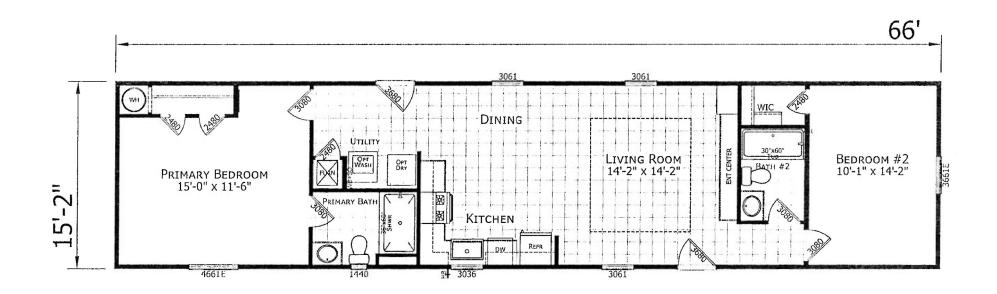

## Clairton

## Ascend Series 1,001 SQ. FT. (Approximate) 2 Bedroom, 2 Bath

Last Updated: 10-30-24

MANUFACTURED BY:

CHAM

HOMES

CHAMPION HOMES CENTER 501A S. Burleson Blvd. Burleson, TX 76028