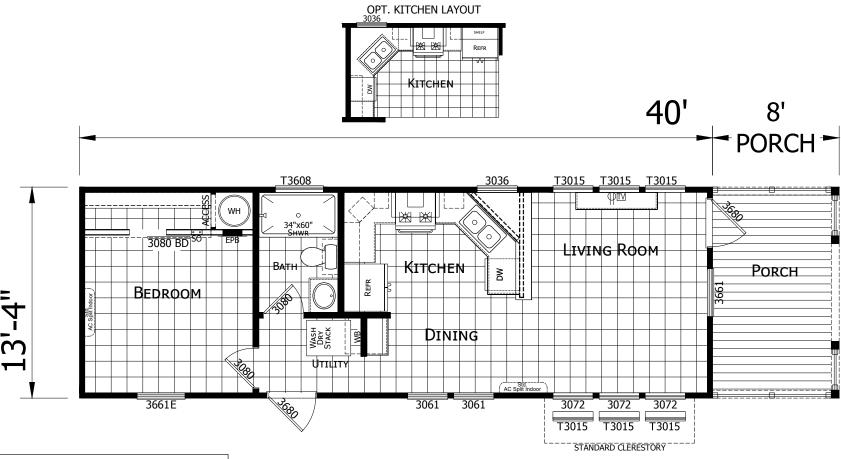

## Clawson

**Tiny Home Series** 

534 SQ. FT. (Approximate) 1 Bedroom, 1 Bath

Last Updated: 11-22-24