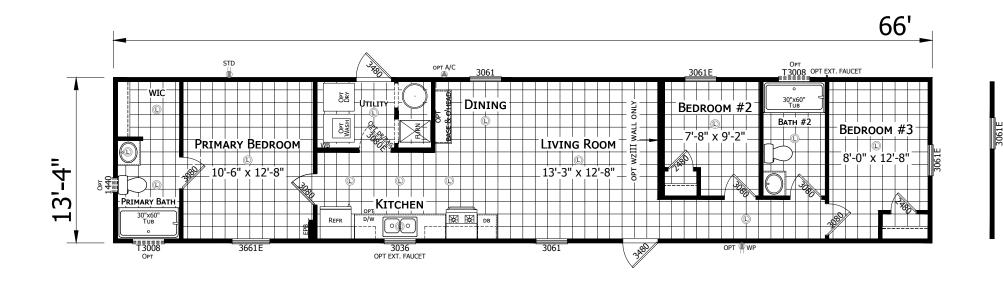

## Cooper

Redman Classic Series - Single Section 880 SQ. FT. (Approximate) 3 Bedroom, 2 Bath

Last Updated: 7-17-24

MANUFACTURED BY

**CHAMPION HOMES CENTER** 501A S. Burleson Blvd. Burleson, TX 76028