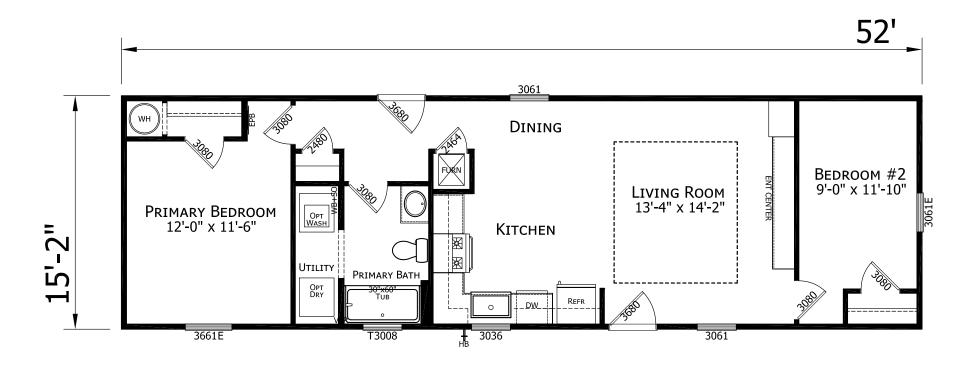

## **Darnwood**

**Ascend Series** 

789 SQ. FT. (Approximate) 2 Bedroom, 1 Bath

Last Updated: 10-30-24