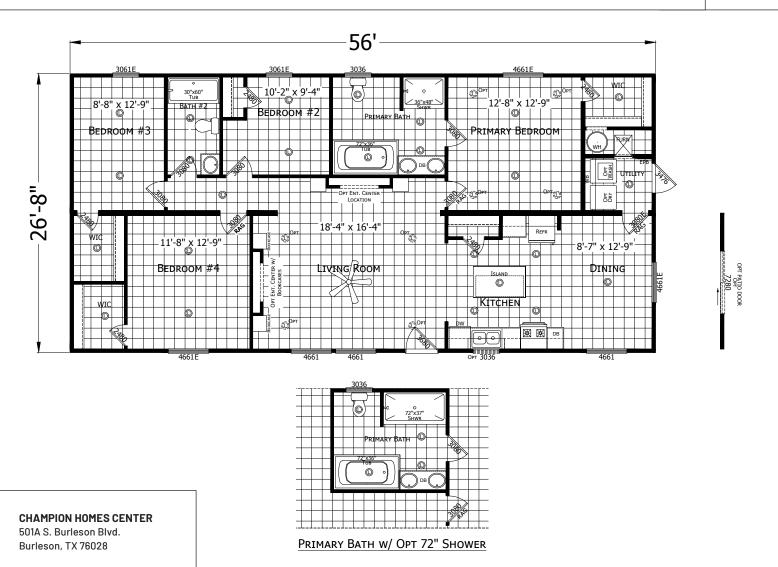

## **Downing**

**Embark Series** 

1,493 SQ. FT. (Approximate) 4 Bedroom, 2 Bath

Last Updated: 4-11-24