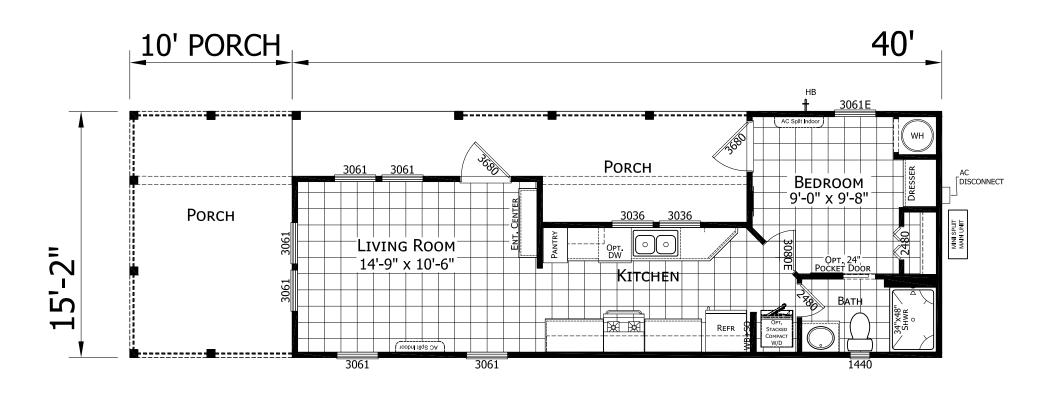

## Dumont

**Compact Cabins Series** 459 SQ. FT. (Approximate) 1 Bedroom, 1 Bath

MANUFACTURED BY:

HOMES

CHAMPION HOMES CENTER 501A S. Burleson Blvd. Burleson, TX 76028