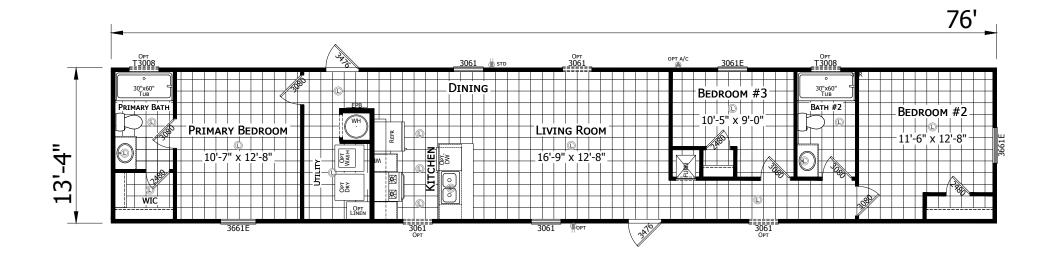

## **Ellenton**

Redman Classic Series - Single Section

1,013 SQ. FT. (Approximate) 3 Bedroom, 2 Bath

Last Updated: 1-26-23