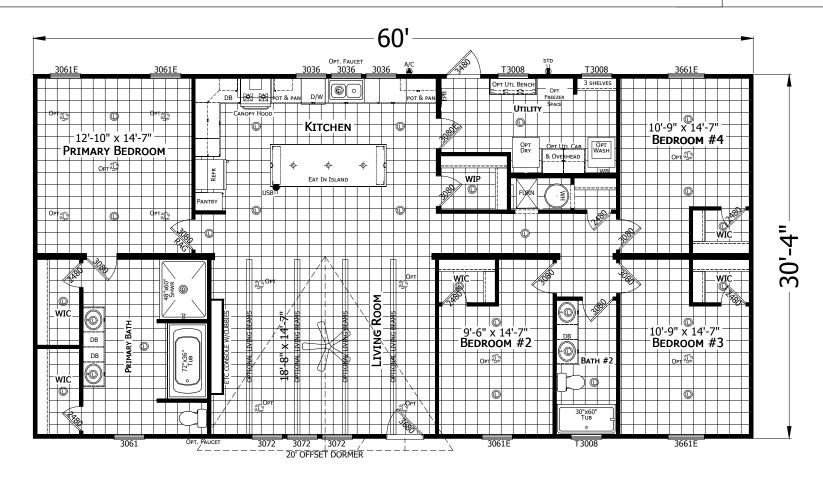

## **Faren**

Redman New Moon Series - Multi Section 1,820 SQ. FT. (Approximate) 4 Bedroom, 2 Bath

Last Updated: 5-29-25