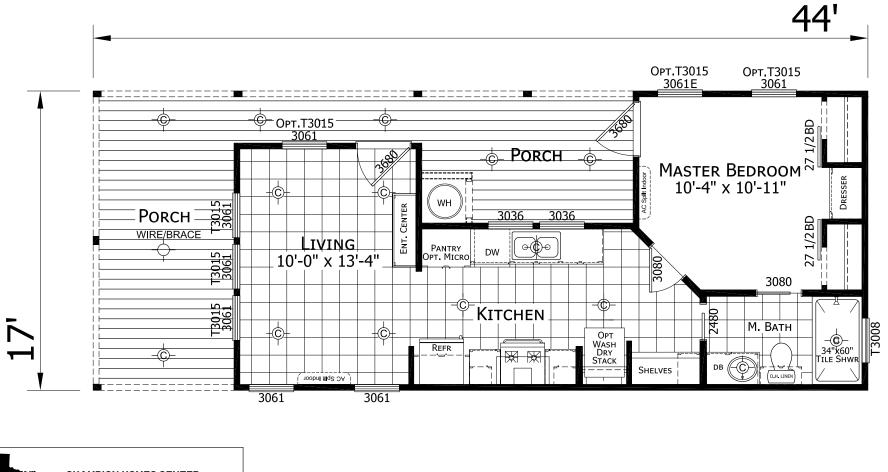

## **Ferndale**

## **Tiny Home Series**

480 SQ. FT. (Approximate) 1 Bedroom, 1 Bath

Last Updated: 11-22-24

MANUFACTURED BY

CHAMPION HOMES CENTER 501A S. Burleson Blvd. Burleson, TX 76028