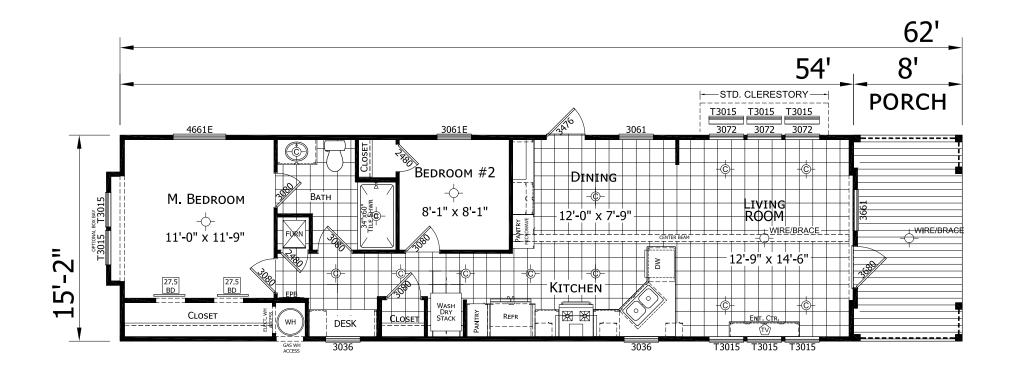

## **Diamond Series** 819 SQ. FT. (Approximate) 2 Bedroom, 1 Bath

Last Updated: 11-22-24

MANUFACTURED BY:

CHAMPION HOMES CENTER 501A S. Burleson Blvd. Burleson, TX 76028