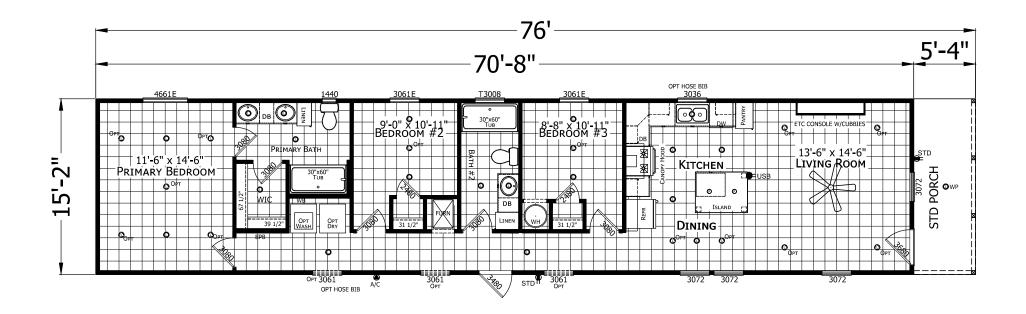

## **Garitt**

Redman New Moon Series - Single-Section

1,153 SQ. FT. (Approximate) 3 Bedroom, 2 Bath

Last Updated: 5-29-25