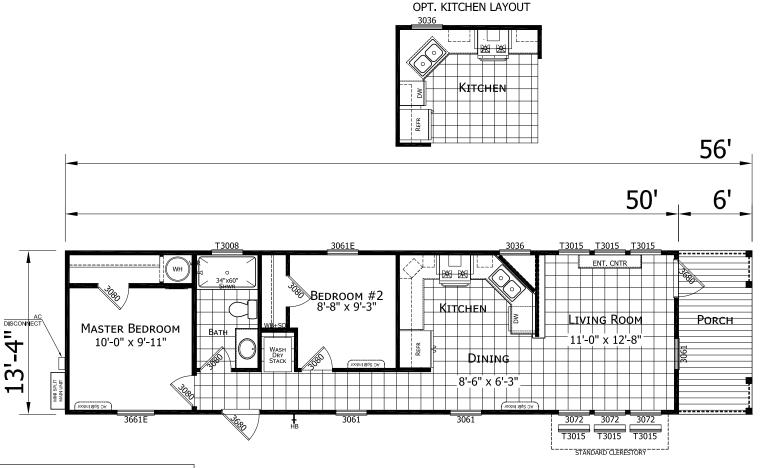

## **Gatesville**

**Tiny Home Series** 

667 SQ. FT. (Approximate) 1 Bedroom, 1 Bath

Last Updated: 11-22-24