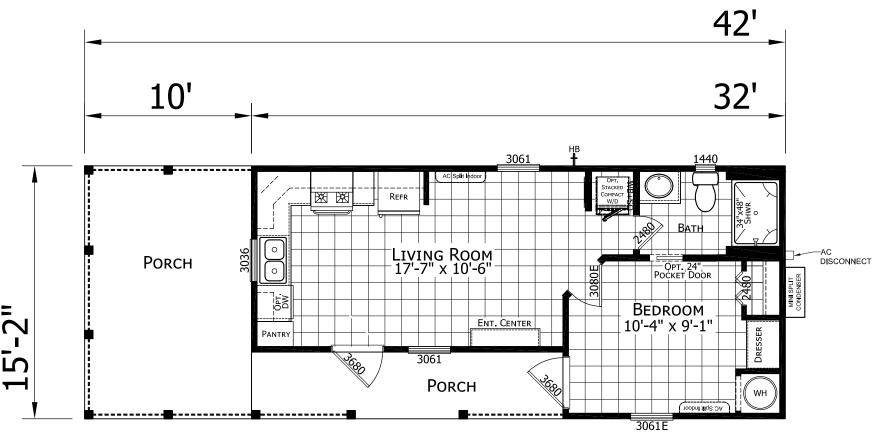

## Glenola

**Compact Cabins Series** 

411 SQ. FT. (Approximate) 1 Bedroom, 1 Bath

Last Updated: 6-6-25