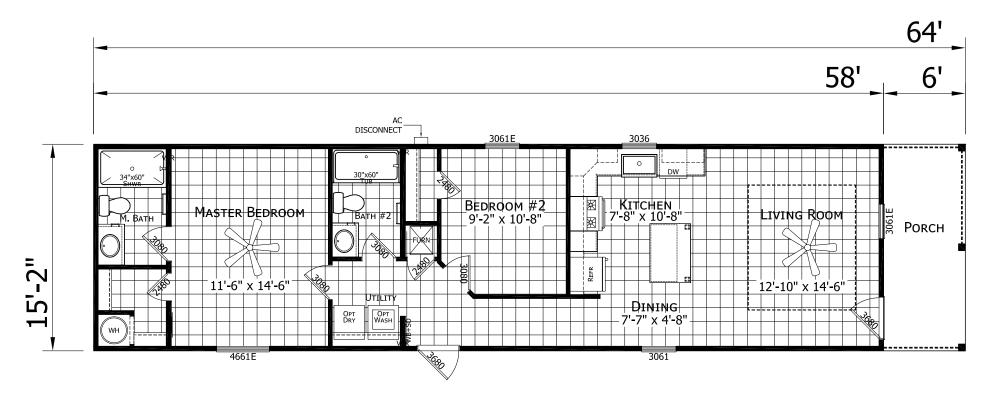

## **Hammonton**

**Ascend Series** 

970 SQ. FT. (Approximate) 2 Bedroom, 2 Bath

Last Updated: 10-30-24