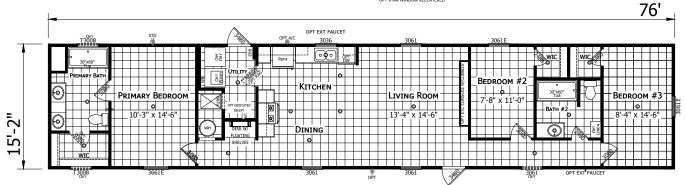

## Haywood

Redman Classic Series - Single Section

1,153 SQ. FT. (Approximate) 3 Bedroom, 2 Bath

Last Updated: 7-17-24