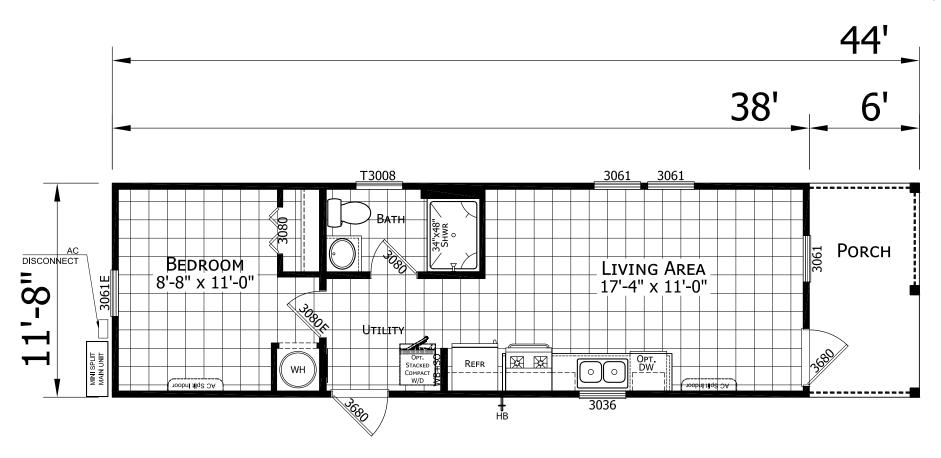

## Hunter

**Compact Cabins Series** 

443 SQ. FT. (Approximate) 1 Bedroom, 1 Bath

Last Updated: 6-6-25