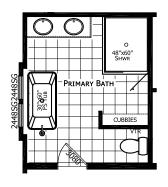

## Hurley

**Ascend Series** 

1,600 SQ. FT. (Approximate) 3 Bedroom, 2 Bath

Last Updated: 10-30-24

**OPTIONAL PRIMARY BATH** 