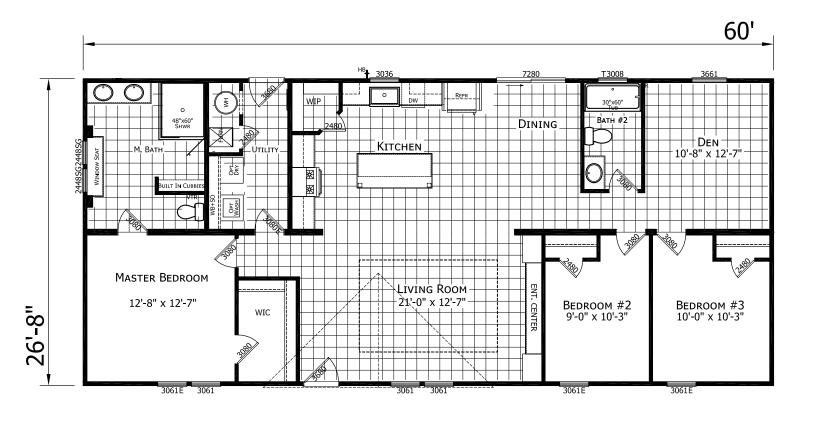

## Hurley

**Ascend Series** 

1,600 SQ. FT. (Approximate) 3 Bedroom, 2 Bath

Last Updated: 10-30-24

**OPTIONAL PRIMARY BATH** 