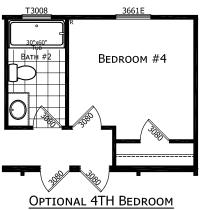

## Hurley

**Ascend Series** 

1,600 SQ. FT. (Approximate) 3 Bedroom, 2 Bath

Last Updated: 10-30-24

**OPTIONAL PRIMARY BATH** 