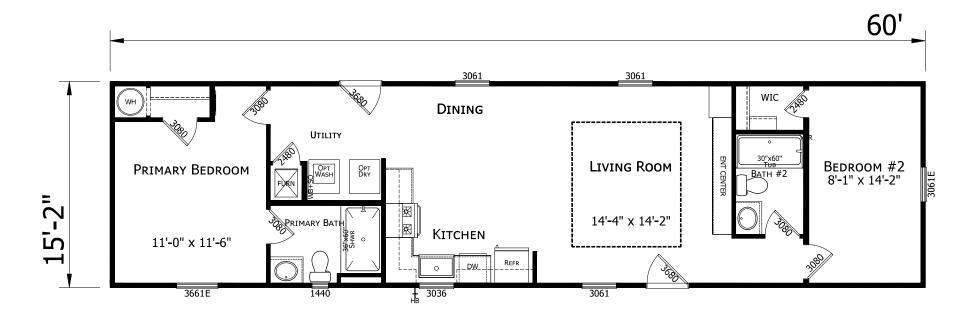

## **Jarvis**

**Ascend Series** 

910 SQ. FT. (Approximate) 2 Bedroom, 2 Bath

Last Updated: 10-30-24