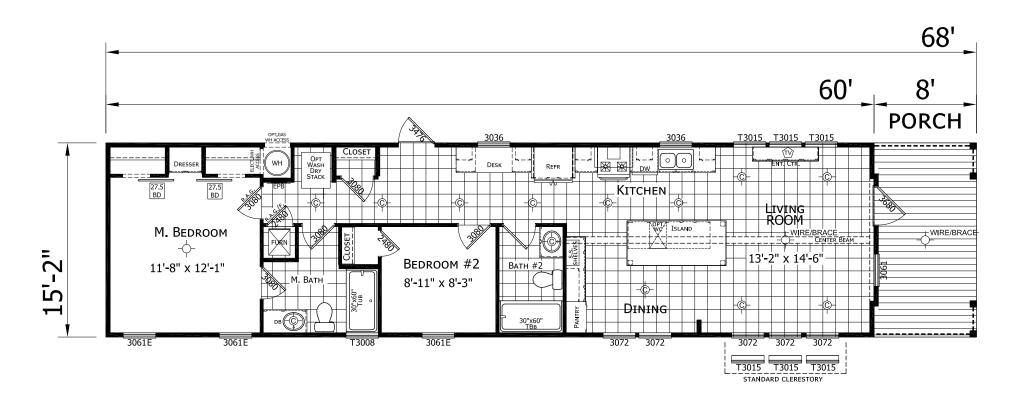

## Knoxboro

## **Diamond Series** 910 SQ. FT. (Approximate) 3 Bedroom, 2 Bath

Last Updated: 11-22-24

MANUFACTURED BY:

HOMES

CHAMPION HOMES CENTER 501A S. Burleson Blvd. Burleson, TX 76028