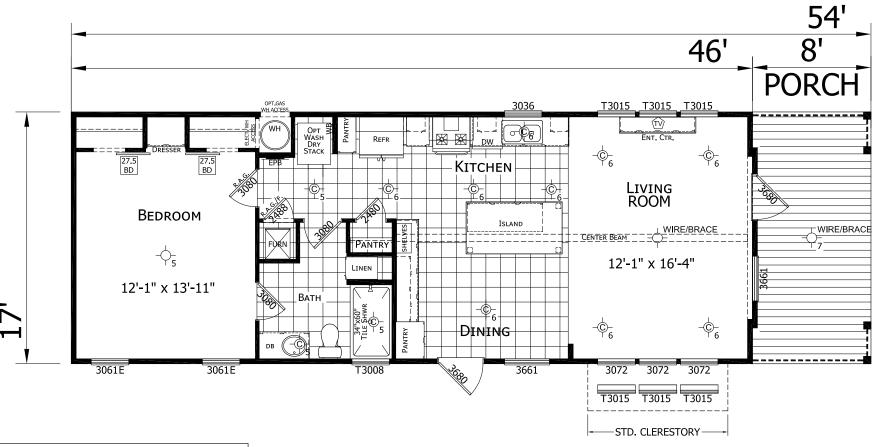

## **Marbleton**

**Diamond Series** 

782 SQ. FT. (Approximate) 1 Bedroom, 1 Bath

Last Updated: 11-22-24