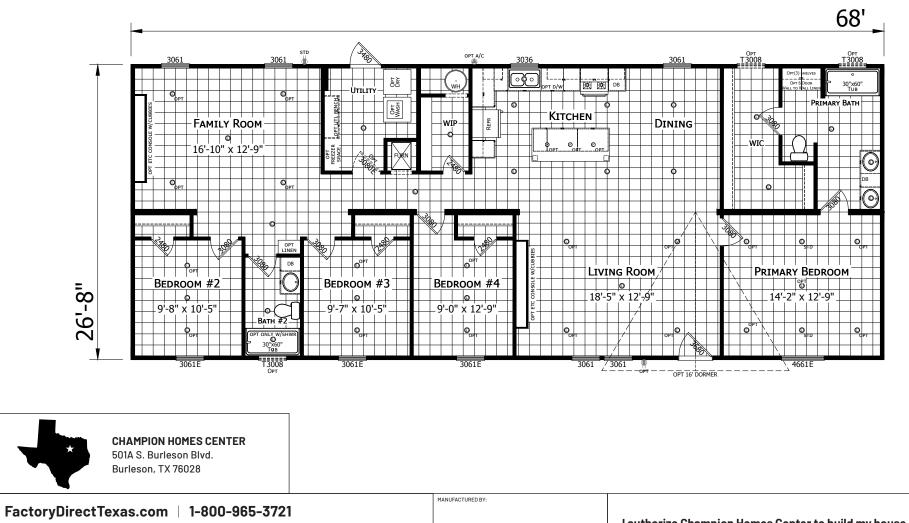

## Maytown

## Redman Classic Series - Multi Section

1,813 SQ. FT. (Approximate) 4 Bedroom, 2 Bath

Орт 4040

Last Updated: 1-21-25

Χ\_

**IMPORTANT:** Champion Homes reserves the right to modify, cancel or substitute products or features of this event at any time without prior notice or obligation. Pictures and other promotional materials are representative and may depict or contain floor plans, square footages, elevations, options, upgrades, extra design features, decorations, floor coverings, specialty light fixtures, custom paint and wall coverings, window treatments, landscaping, sound and alarm systems, furnishings, appliances, and other designer/decorator features and amenities that are not included as part of the home and/or may not be available at all locations. Home, pricing and community information is subject to change, and homes to prior sale, at any time without notice or obligation. ©2020 Champion Homes. All rights reserved.