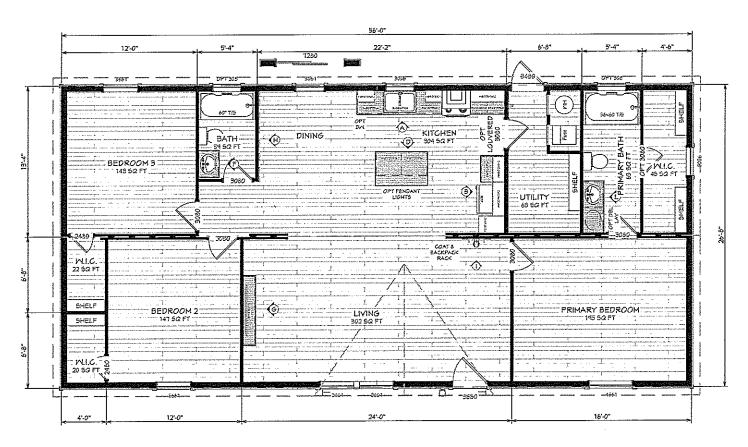

## **McMillan**

**Gateway Series** 

1,493 SQ. FT. (Approximate) 3 Bedroom, 2 Bath

Last Updated: 2-26-25