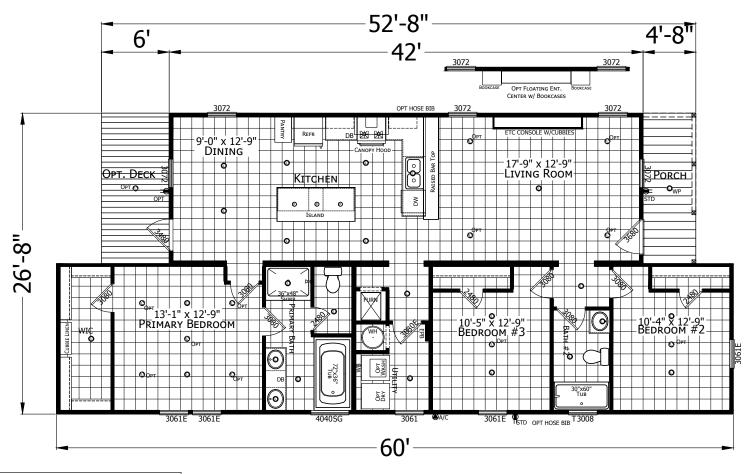

## Meriden

Redman New Moon Series - Multi Section

1,360 SQ. FT. (Approximate) 3 Bedroom, 2 Bath

Last Updated: 6-9-25