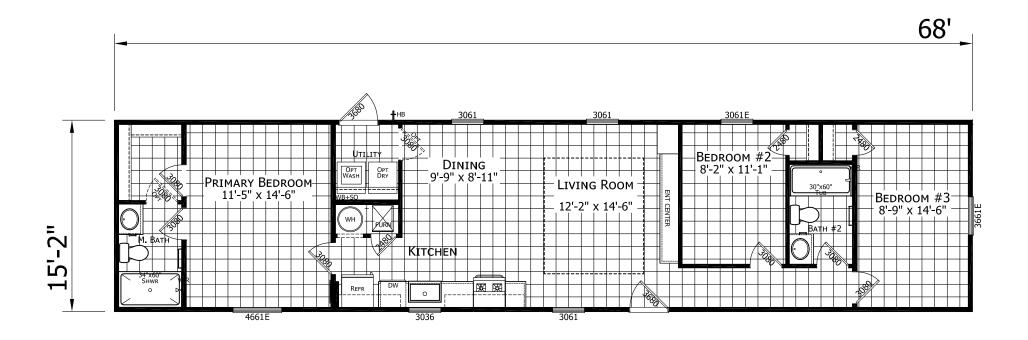

## **Millington**

**Ascend Series** 

1,031 SQ. FT. (Approximate) 3 Bedroom, 2 Bath

Last Updated: 10-30-24