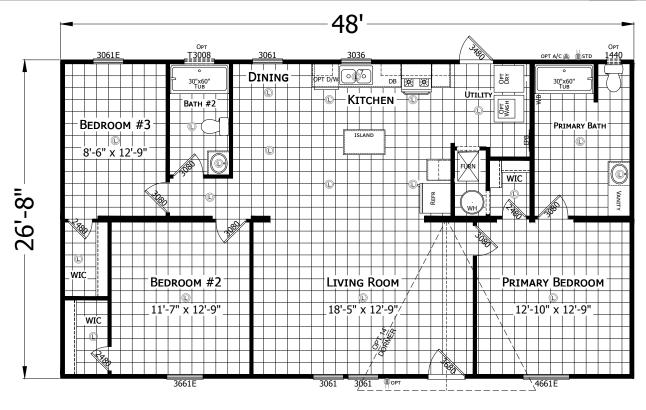

## Natalia

Redman Classic Series - Multi Section

1,280 SQ. FT. (Approximate) 3 Bedroom, 2 Bath

Last Updated: 7-17-24