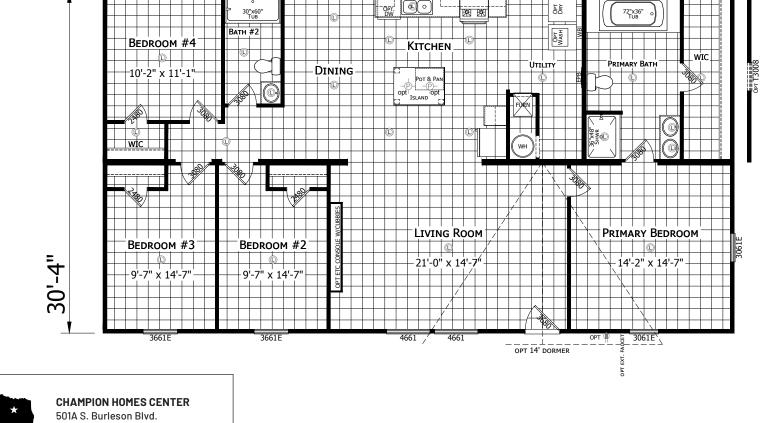

## Olivarez

**Redman Classic Series - Multi Section** 

1,699 SQ. FT. (Approximate) 4 Bedroom, 2 Bath

3061E

MANUFACTURED BY

Χ\_

OPT EXT. FAUCET

3030