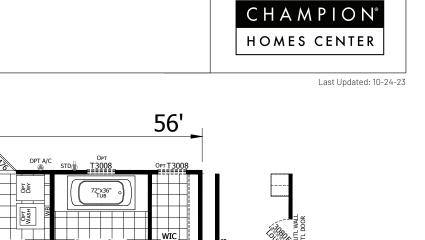

## Olivarez

**Redman Classic Series - Multi Section** 

1,699 SQ. FT. (Approximate) 4 Bedroom, 2 Bath

3061E

MANUFACTURED BY

Χ\_

OPT EXT. FAUCET

3030