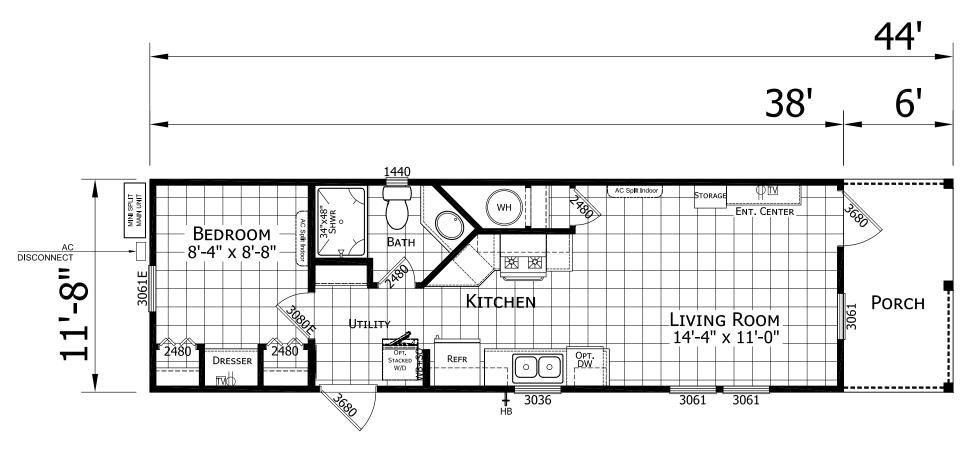

## Renne

**Compact Cabins Series** 

443 SQ. FT. (Approximate) 1 Bedroom, 1 Bath

Last Updated: 6-6-25