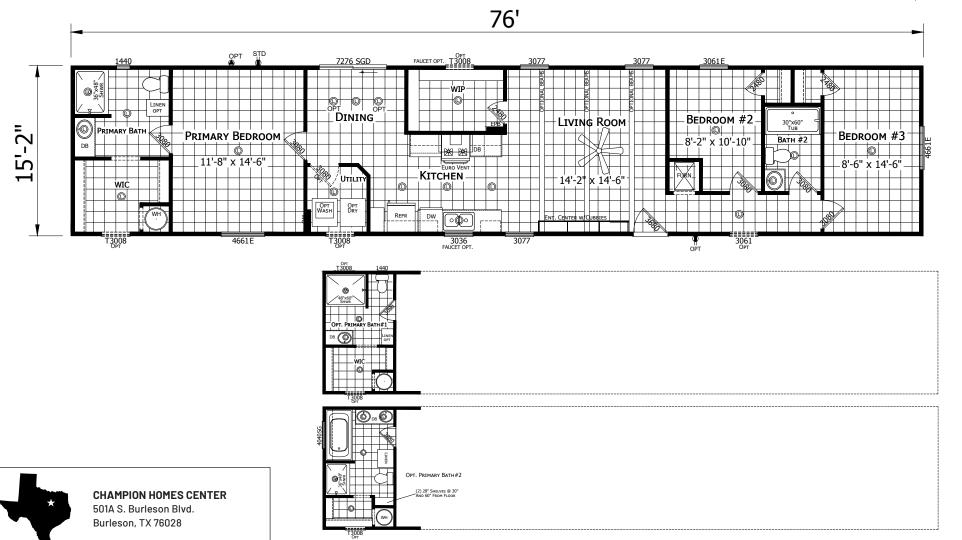

## **Shelton**

Champion Select Series - Single Section

1153 SQ. FT. (Approximate) 3 Bedroom, 2 Bath

Last Updated: 11-15-24