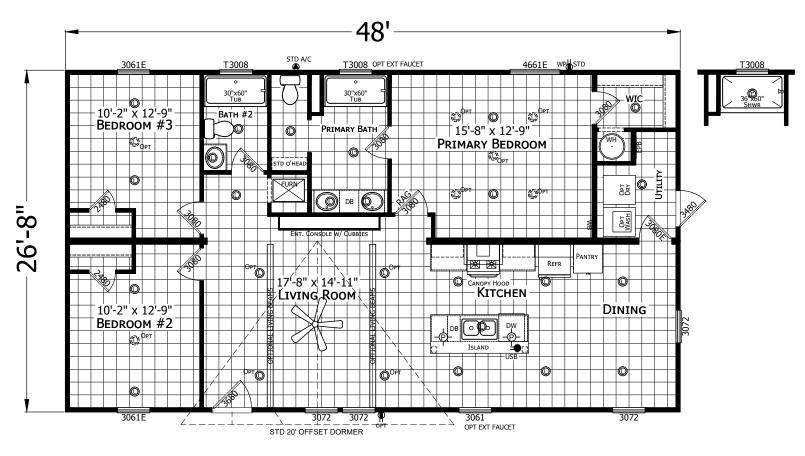

## **Skylee**

Redman New Moon Series - Multi Section

1280 SQ. FT. (Approximate) 3 Bedroom, 2 Bath

Last Updated: 4-9-25