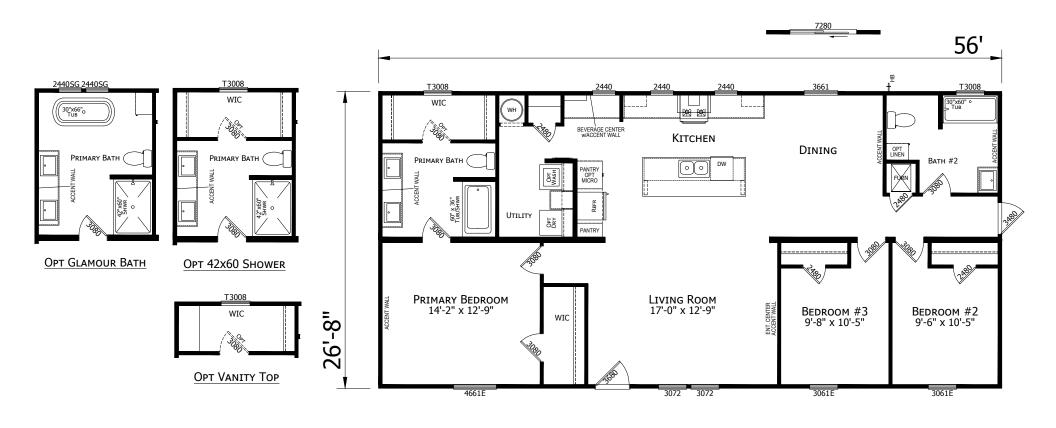

## **Sunlight**

**Embrace Series** 

1493 SQ. FT. (Approximate) 3 Bedroom, 2 Bath

Last Updated: 11-5-24