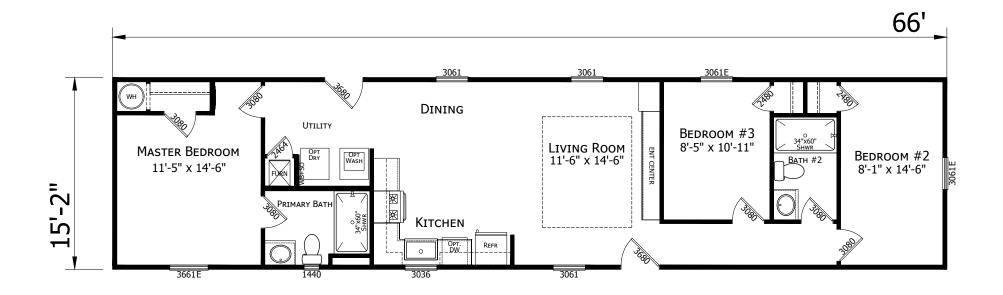

## **Timblin**

**Ascend Series** 

1,001 SQ. FT. (Approximate) 3 Bedroom, 2 Bath

Last Updated: 10-30-24