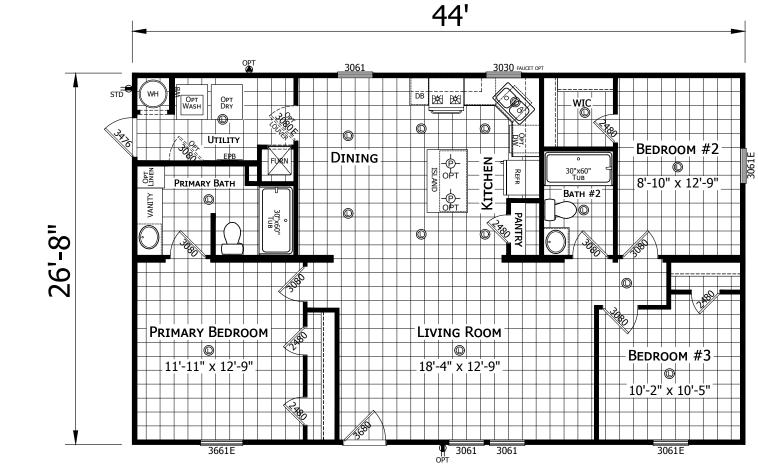

## **Walston**

Redman Classic Series - Multi Section

1,173 SQ. FT. (Approximate) 3 Bedroom, 2 Bath

Last Updated: 7-5-23