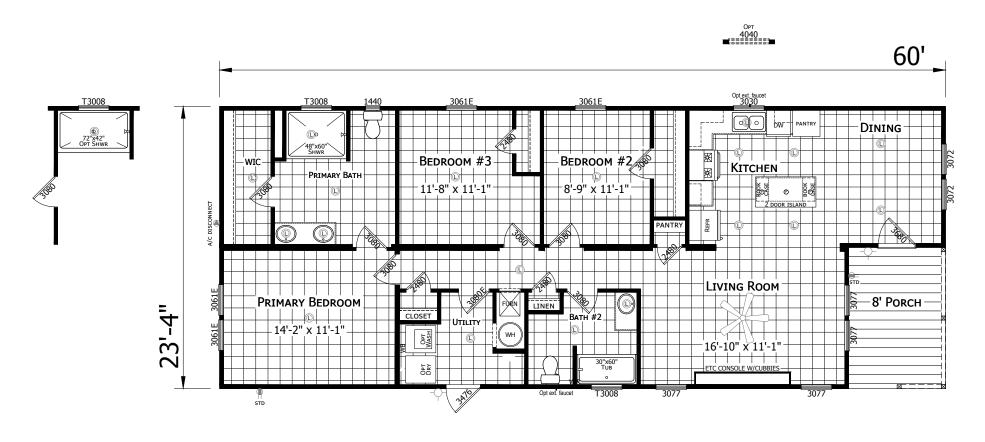

## Wilbur

Redman New Moon Series - Multi Section 1,400 SQ. FT. (Approximate) 3 Bedroom, 2 Bath

Last Updated: 7-13-23